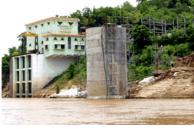

## Applications of SB make Polder submersible Pump

➤ Water Supply Installations

➤ Dewatering.

➤ Raw water Pumping.

► Irrigation water Pumping

➤ Lake water transfer

➤ Jackwell/Intakewell Installation

> Dam seepage water pumping.

➤ Canal water Pumping.