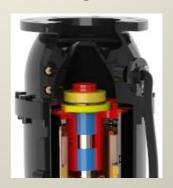

Being the pump suction located at the lowest part of the set, this allows increasing the submergence of the set in installations where the water level is low or where the water level is too low to assure the required suction conditions. At the same time, this configuration maximizes pumping, allowing an efficient use of water reserves. The motor, assembled in inverted position on top of the set, includes a cooling shroud that ensures the cooling flow with the discharged fluid, and thus cooling is carried out by water flowing around during operation.

A unique isolating pumping water mechanical seal is fitted below the motor which keeps motor away form external water ingress. Which is further protected by Leap seal, Double Thrust bearing arrangement to absorb upward and down wards thrust load.