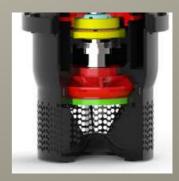

Being the pump suction located at the lowest part of the set, this allows increasing the submergence of the set in installations where the water level is low or where the water level is too low to assure the required suction conditions. At the same time, this configuration maximizes pumping, allowing an efficient use of water reserves. The motor, assembled in inverted position on top of the set, includes a cooling shroud that ensures the cooling flow with the discharged fluid, and thus cooling is carried out by water flowing around during operation.

A unique isolating pumping water mechanical seal is fitted below the motor which keeps motor away form external water ingress. Which is further protected by Leap seal, Double Thrust bearing arrangement to absorb upward and down wards thrust load.