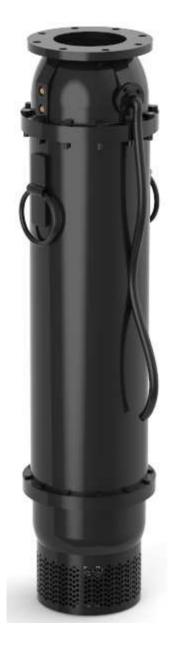

## **SB** make Polder submersible Pump

Today SB Pump has wide ranges of Polder Submersible Pumps, The product has been chosen and accepted by major clients due to its quality and utility.

The SB Polder Submersible Pump consists of single/ Multi stage centrifugal pumps directly coupled to a submersible electric motor, designed for permanent submersible pumping operation of clean / Raw water in a wide range of sectors and applications.

Being the pump suction located at the lowest part of the set, this allows increasing the submergence of the set in installations where the water level is low or where the water level is too low to assure the required suction conditions. At the same time, this configuration maximizes pumping, allowing an efficient use of water reserves. The motor, assembled in inverted position on top of the set, includes a cooling shroud that ensures the cooling flow with the discharged fluid, and thus cooling is carried out by water flowing around during operation.

A unique isolating pumping water mechanical seal is fitted below the motor which keeps motor away form external water ingress. Which is further protected by Leap seal, Double Thrust bearing arrangement to absorb upward and down wards thrust load.