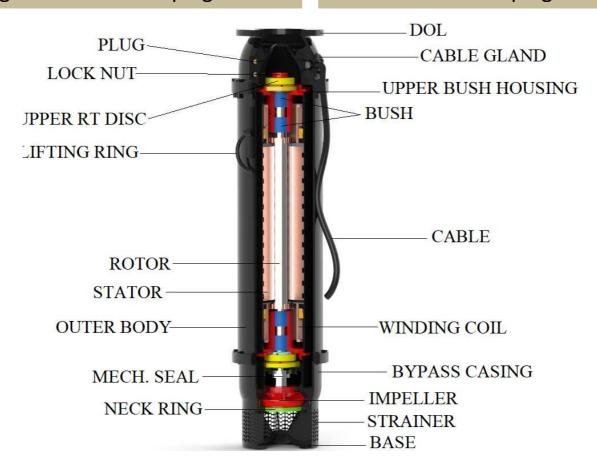

## **SB** make Polder submersible Pump

Today SB Pump has wide ranges of Polder Submersible Pumps, The product has been chosen and accepted by major clients due to its quality and utility.

The SB Polder Submersible Pump consists of single/ Multi stage centrifugal pumps directly coupled to a submersible electric motor, designed for permanent submersible pumping operation of clean / Raw water in a wide range of sectors and applications.

Being the pump suction located at the lowest part of the set, this allows increasing the submergence of the set in installations where the water level is low or where the water level is too low to assure the required suction conditions. At the same time, this configuration maximizes pumping, allowing an efficient use of water reserves. The motor, assembled in inverted position on top of the set, includes a cooling shroud that ensures the cooling flow with the discharged fluid, and thus cooling is carried out by water flowing around during operation.

A unique isolating pumping water mechanical seal is fitted below the motor which keeps motor away form external water ingress. Which is further protected by Leap seal, Double Thrust bearing arrangement to absorb upward and down wards thrust load.