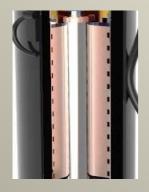

A unique isolating pumping water mechanical seal is fitted below the motor which keeps motor away form external water ingress. Which is further protected by Leap seal, Double Thrust bearing arrangement to absorb upward and down wards thrust load.